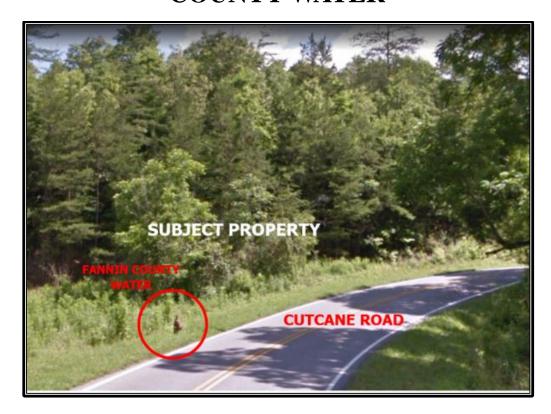

Access to Fannin County water runs along the Cutcane Road portion of the property line. The developer will be able to use our planned **HIGH-TECH DECENTRALIZED SEWER SYSTEM** to maximize the lot density and save hundreds of thousands of dollars on the up-front development cost. Fannin County officials have expressed their excitement for the possibilities that our sewer system will bring to the County.

#### **COUNTY WATER**