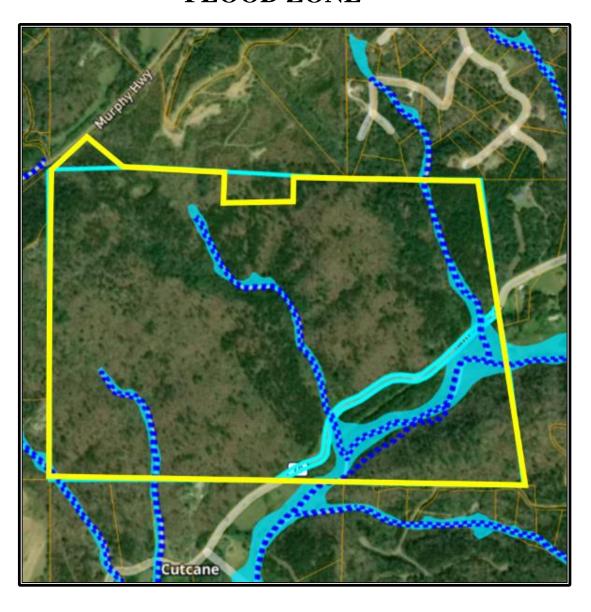

ll be able to use our planned **HIGH-TECH DECENTRALIZED SEWER SYSTEM** to maximize the lot density and save hundreds of thousands of dollars on the up-front development cost. Fannin County officials have expressed their excitement for the possibilities that our sewer system will bring to the County.

We are glad to bring this project to the market based on Fannin County's multiple statements designating affordable housing is a top priority. NTP's research has also shown that Fannin County is a great place to live and work and is ripe for development.

Visit this website to learn more about Fannin County. https://fannindevelopment.com/





# Murphy Highway. The highway to Murphy, North Carolina, and Harrah's Casino





#### **COUNTY WATER**



### **DECENTRALIZED SEWER**



# FLOOD ZONE



## **TOPOGRAPHY**







#### **SUMMARY PAGE**

- Located in the heart of the Blue Ridge North Georgia Mountains.
- Expected to have explosive growth over the next five years.
- Desperately need affordable housing.
- The people that currently work in the area need housing closer to their jobs.
- Local businesses are planning to expand their workforce.
- New companies will be creating hundreds of new jobs.
- Baby Boomers are looking to buy and rent houses in this area.
- Top retirement location.
- The Mineral Bluff Township perfect location for subdivision.
- 225 +/- acres
- Land Disturbance Permit (LDP) for 280 one-half acre lots.
- Property is currently unrestricted land with no zoning.
- Over 600 feet of road frontage on Murphy Highway.
- Easy access to Murphy, North Carolina, and Harr