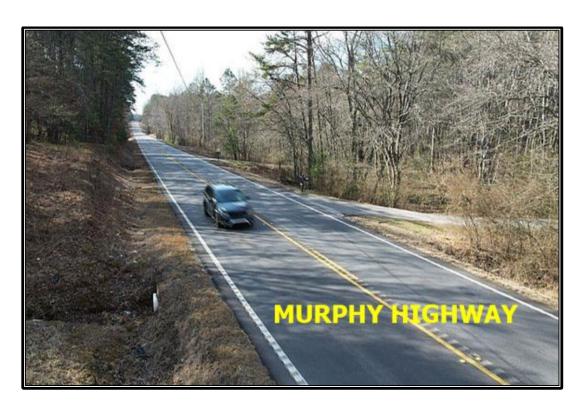

# Murphy Highway. The highway to Murphy, North Carolina, and Harrah's Casino

The developer should be able to create the covenants and restrictions for their subdivision(s) because the property is currently unrestricted land in Fannin County with no zoning.

This property features over 600 feet of road frontage on Murphy Highway, the main highway leading to Murphy, North Carolina, and Harrah's Casino. This frontage and the lengthy frontage along Cutcane Road on the Southeastern side of the property, will allow for multiple spots for ingress and egress to the property.