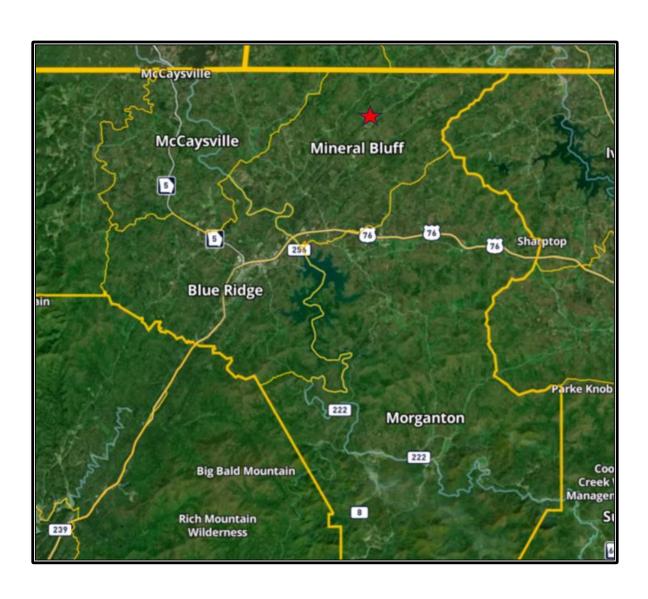

In addition to a growing job market, many Baby Boomers are looking to buy and rent houses in this area. The City of Blue Ridge is a Northern Mountain Destination Community that is a top retirement location. The Mineral Bluff Township is strategically and conveniently located within a few miles from the City of Blue Ridge, allowing for easy access to the Blue Ridge amenities.