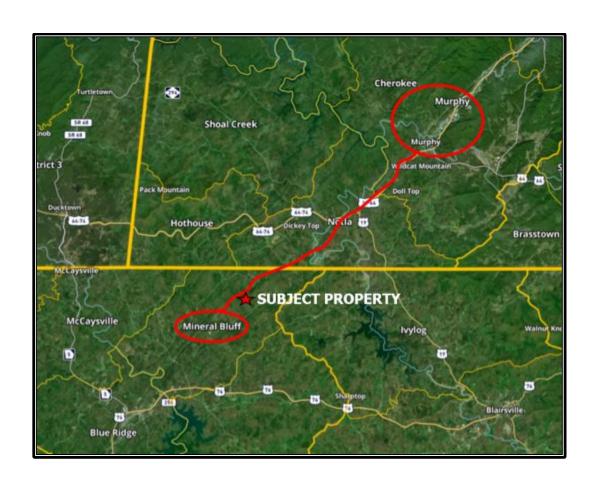

runs along the Cutcane Road portion of the property line. The developer will be able to use our planned **HIGH-TECH DECENTRALIZED SEWER SYSTEM** to maximize the lot density and save hundreds of thousands of dollars on the up-front development cost. Fannin County officials have expressed their excitement for the possibilities that our sewer system will bring to the County.

We are glad to bring this project to the market based on Fannin County's multiple statements designating affordable housing is a top priority. NTP's research has also shown that Fannin County is a great place to live and work and is ripe for development.

Visit this website to learn more about Fannin County. https://fannindevelopment.com/





# Murphy Highway. The highway to Murphy, North Carolina, and Harrah's Casino





#### **COUNTY WATER**



### **DECENTRALIZED SEWER**



# FLOOD ZONE



## **TOPOGRAPHY**







#### **SUMMARY PAGE**

- Located in the heart of the Blue Ridge North Georgia Mountains.
- Expected to have explosive growth over the next five years.
- Desperately need affordable housing.
- The people that currently work in the area need housing closer to their jobs.
- Local businesses are planning to expand their workforce.
- New companies will be creating hundreds of new jobs.
- Baby Boomers are looking to buy and rent houses in this area.
- Top retirement location.
- The Mineral Bluff Township perfect location for subdivision.
- 225 +/- acres
- Land Disturbance Permit (LDP) for 280 one-half acre lots.
- Property is currently unrestricted land with no zoning.
- Over 600 feet of road fro