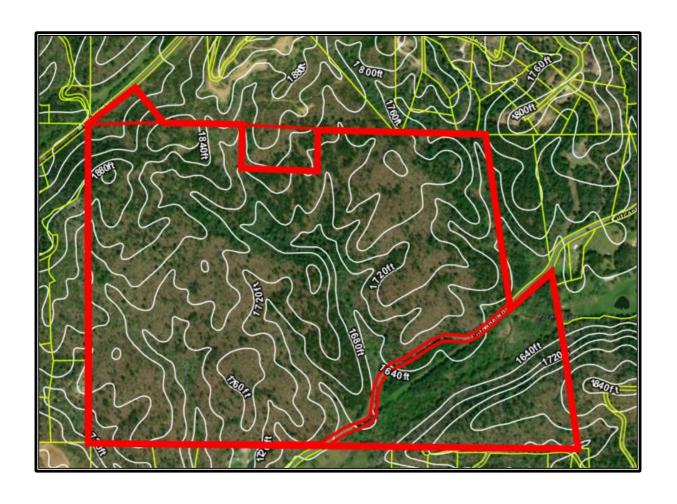

## **TOPOGRAPHY**

New Tech Properties (NTP) has 225 +/- acres located in a great location for a new development, and is currently in the beginning phases of obtaining a Land Disturbance Permit (LDP) for 280 one-half acre lots.

The developer should be able to create the covenants and restrictions for their subdivision(s) because the property is currently unrestricted land in Fannin County with no zoning.

This property features over 600 feet of road frontage on Murphy Highway, the main highway leading to Murphy, North Carolina, and Harrah's Casino. This frontage and the lengthy frontage along Cutcane Road on the Southeastern side of the property, will allow for multiple spots for ingress and egress to the property.