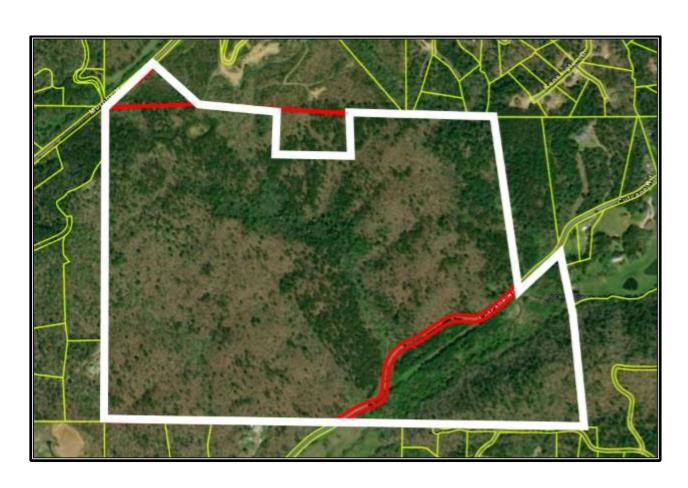

The developer should be able to create the covenants and restrictions for their subdivision(s) because the property is currently unrestricted land in Fannin County with no zoning.

This property features over 600 feet of road frontage on Murphy Highway, the main highway leading to Murphy, North Carolina, and Harrah's Casino. This frontage and the lengthy frontage along Cutcane Road on the Southeastern side of the property, will allow for multiple spots for ingress and egress to the property.

Access to Fannin County water runs along the Cutcane Road portion of the property line. The developer will be able to use our planned **HIGH-TECH DECENTRALIZED SEWER SYSTEM** to maximize the lot density and save hundreds of thousands of dollars on the up-front development cost. Fannin County officials have expressed their excitement for the possibilities that our sewer system will bring to the County.