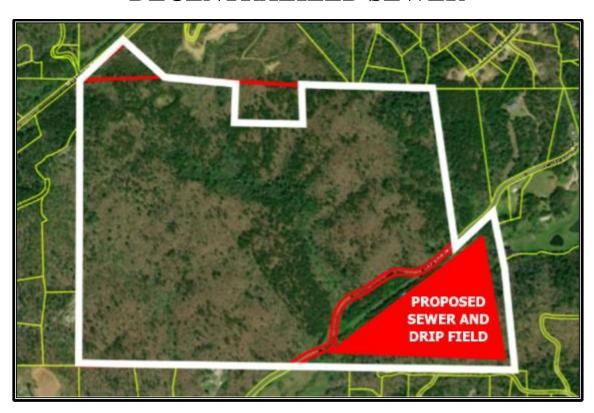

Access to Fannin County water runs along the Cutcane Road portion of the property line. The developer will be able to use our planned **HIGH-TECH DECENTRALIZED SEWER SYSTEM** to maximize the lot density and save hundreds of thousands of dollars on the up-front development cost. Fannin County officials have expressed their excitement for the possibilities that our sewer system will bring to the County.

### **DECENTRALIZED SEWER**